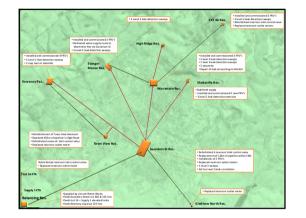

|              | Authorised   | Billed Authorised<br>Consumption<br>±12.0%  | Billed Metered Consumption                        | Revenue<br>Water<br>±12.09 |  |
|--------------|--------------|---------------------------------------------|---------------------------------------------------|----------------------------|--|
| System Input | Consumption  | 8938 128                                    | Billed Unmetered Consumption<br>±5.0% 0           | 8 938 128                  |  |
| Volume       | ±9.4%        | Unbilled Authorised<br>Consumption<br>±6.8% | Unbilled Metered Consumption                      | Non-<br>Revenue<br>Water   |  |
|              | 11 543 021   | 2 604 893                                   | Unbilled Unmetered Consumption<br>±10.0% 1719 229 |                            |  |
| ±8.0%        | Water Losses | Apparent Losses<br>±12.6%                   | Illegal Connections<br>±15.0% 1621 399            | ±10.79                     |  |
|              | ±13.5%       | 1934 233                                    | Metering Inoccuracies<br>±3.5% 312834             |                            |  |
| 21 058 419   |              | Real Losses                                 | Mains Leaks<br>±10.0% 5 306 815                   | 12 120 291                 |  |
|              | 9 515 398    | ±7.2%                                       | Reservoir Overflows<br>±5.0% 37906                | 12 120 291                 |  |
|              |              | 7581 165<br>KING SHAKA                      | Service Connection Leaks<br>±5.0% 2 236 444       |                            |  |