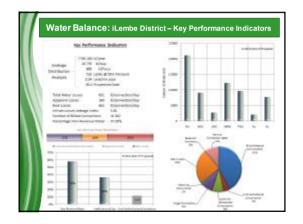

|              | Authorised   | Billed Authorised<br>Consumption<br>±12.0%  | Billed Metered Consumption                        | Revenue<br>Water<br>±12.09 |  |
|--------------|--------------|---------------------------------------------|---------------------------------------------------|----------------------------|--|
| System Input | Consumption  | 8938 128                                    | Billed Unmetered Consumption<br>±5.0% 0           | 8 938 128                  |  |
| Volume       | ±9.4%        | Unbilled Authorised<br>Consumption<br>±6.8% | Unbilled Metered Consumption                      | Non-<br>Revenue<br>Water   |  |
|              | 11 543 021   | 2 604 893                                   | Unbilled Unmetered Consumption<br>±10.0% 1719 229 |                            |  |
| ±8.0%        | Water Losses | Apparent Losses<br>±12.6%                   | Illegal Connections<br>±15.0% 1621 399            | ±10.79                     |  |
|              | ±13.5%       | 1934 233                                    | Metering Inoccuracies<br>±3.5% 312834             |                            |  |
| 21 058 419   |              | Real Losses                                 | Mains Leaks<br>±10.0% 5 306 815                   | 12 120 291                 |  |
|              | 9 515 398    | ±7.2%                                       | Reservoir Overflows<br>±5.0% 37906                | 12 120 291                 |  |
|              |              | 7581 165<br>KING SHAKA                      | Service Connection Leaks<br>±5.0% 2 236 444       |                            |  |