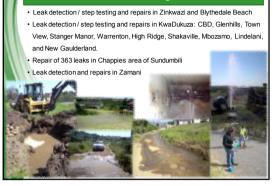

l Losses
- Ad hoc reactive logging as necessary for system stabilisation /
- leak detection exercises
- Compilation of Operations and Maintenance Manual
- Capturing field/system data onto GIS (ongoing)





- Length of mains relaid in KwaDukuza, CBD East: 3 029m
- Length of mains relaid in KwaDukuza, CBD Central: 9 173m
- Length of mains relaid in KwaDukuza, Ogle Road: 450m
- Length of mains relaid in Zinkwazi, Nkwazi Drive: 1 800m
- Length of mains to be relaid in Mandini (due to start) : 4 400m



### Pressure Reduction Programmes

- Installation of 16 new Pressure Reducing Valves in KwaDukuza
- These valves equate to an annual saving of R 4 228 772
- Installation of advanced controllers enables water provision to low income zones on a demand analysis.





### Leak Detection Programme



### Repairs to Reservoirs and Level Control Valves

- Replaced 9 Reservoir inlet level control valves
- Complete refurbishment of Town View Reservoir
- Repaired Leaks on Kearsney Reservoir

Replacement of 6 Reservoir outlet flow meters



#### Public Awareness Programme

Consumer awareness programme (Be Water Wise / Report Leaks)
Distribution of educational / awareness material
Interaction with various Ward Councillors and Schools
Training and development of local contractors



# Addressing illegal connections

- Identification of illegal connections
- Regularisation of illegal connections
- Community education and awareness



| KPI's                             | Tasks