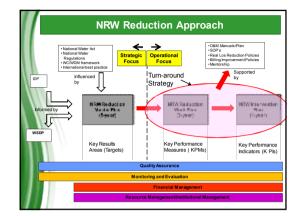

# System Monitoring

- Monthly computation of Water Balance throughout district
- Monthly evaluation and tracking of Billing data
- Burst record tracking where possible
- Permanent logging of priority areas using GSM loggers
- Routine logging for analysis of Real Losses
- Ad hoc reactive logging as necessary for system stabilisation /
- leak detection exercises
- Compilation of Operations and Maintenance Manual
- Capturing field/system data onto GIS (ongoing)