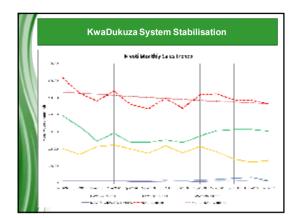

# System Monitoring

- Monthly computation of Water Balance throughout district
- Monthly evaluation and tracking of Billing data
- Burst record tracking where possible
- Permanent logging of priority areas using GSM loggers
- Routine logging for analysis of Real Losses
- Ad hoc reactive logging as necessary for system stabilisation /
- leak detection exercises
- Compilation of Operations and Maintenance Manual
- Capturing field/system data onto GIS (ongoing)